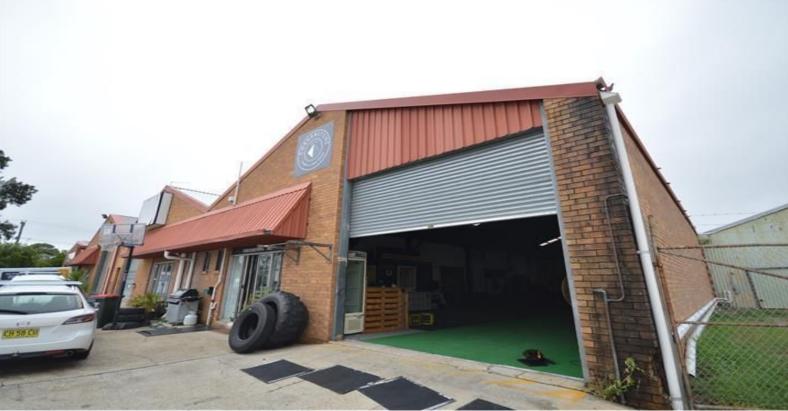

## WAREHOUSE FOR LEASE

Centrally located in Adamstown this warehouse offers ample opportunity for various uses from heavy industry to shipping and distribution.

Key features include:

- \* Internal amenities
- \* Office space
- \* Personal access door
- \* Roller door.

Highly flexible space could be perfect fit for a number of users including:

- \* Engineering firms
- \* Automotive users
- \* Storage
- \* Import & distribution

Industrial FOR LEASE

371sqm