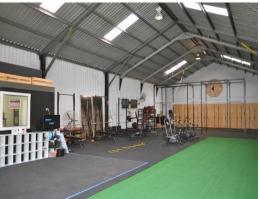

## WAREHOUSE FOR LEASE

Centrally located in Adamstown this warehouse offers ample opportunity for various uses from heavy industry to shipping and distribution.

Key features include:

- \* Internal amenities
- \* Office space
- \* Personal access door
- \* Roller door.

Highly flexible space could be perfect fit for a number of users including:

- \* Engineering firms
- \* Automotive users
- \* Storage
- \* Import & distribution

Industrial FOR LEASE

371sqm