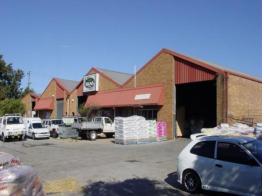

## WAREHOUSE FOR LEASE

Centrally located in Adamstown this warehouse offers ample opportunity for various uses from heavy industry to shipping and distribution.

Key features include:

- \* Internal amenities
- \* Office space
- \* Personal access door
- \* Roller door.

Highly flexible space could be perfect fit for a number of users including:

- \* Engineering firms
- \* Automotive users
- \* Storage
- \* Import & distribution

Industrial FOR LEASE

371sqm