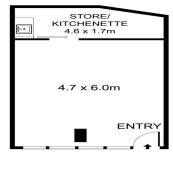

- 36sqm (approx.)
- Glass frontage
- On site amenities
- Car space on title
- High traffic location
- Would suit a wide variety of businesses including showroom, medical, general health services, office or retail

Retail FOR LEASE

36sqm