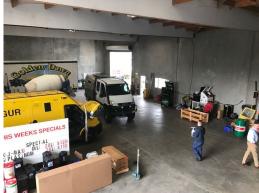

a warehouse of 780m2 plus mezzanine storage of 170m2 and hardstand yard area of some 780m2.

High roller door access is available from both Ray McCarthy and Hurley Drives

Construction comprises heavy duty concrete flooring, precast concrete tilt walls under an insulated metal clad roof.

The building is serviced by three high clearance 4.8m high roller doors, 3 phase power, air conditioned partitioned offices and excellent amenities. The property was purpose built to a high quality for a national tenant.