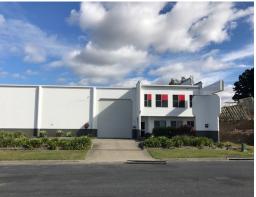

## LEASED BY LJ HOOKER COMMERCIAL

This modern industrial building occupies a high profile location on the corner of Ray McCarthy and Hurley Drives at Gateway Industrial Estate. It accommodates an approximate gross leasable area of 920m2 including

a warehouse of 780m2 plus mezzanine storage of 170m2 and hardstand yard area of some 780m2.

High roller door access is available from both Ray McCarthy and Hurley Drives

Construction comprises heavy duty concrete flooring, precast concrete tilt walls under an insulated metal clad roof.

The building is serviced by three high clearance 4.8m high roller doors, 3 phase power, air conditioned partitioned offices and excellent amenities. The property was purpose built to a high quality for a national tenant.