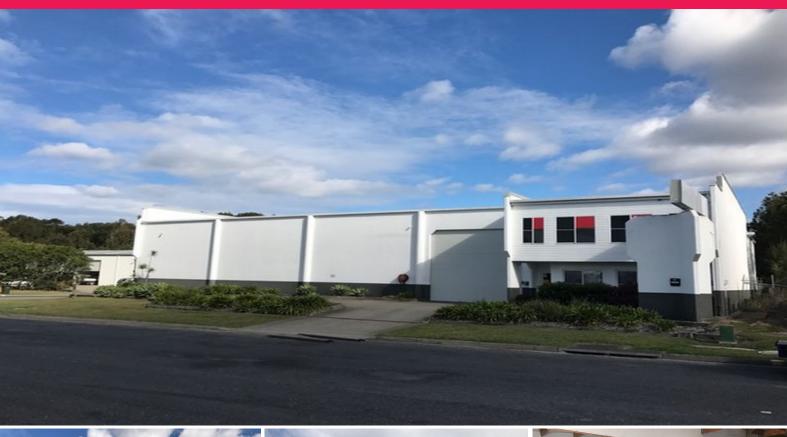

## LEASED BY LJ HOOKER COMMERCIAL

This modern industrial building occupies a high profile location on the corner of Ray McCarthy and Hurley Drives at Gateway Industrial Estate. It accommodates an approximate gross leasable area of 920m2 including

a warehouse of 780m2 plus mezzanine storage of 170m2 and hardstand yard area of some 780m2.

High roller door access is available from both Ray McCarthy and Hurley Drives

Construction comprises heavy duty concrete flooring, precast concrete tilt walls under an insulated metal clad roof.

The building is serviced by three high clearance 4.8m high roller doors, 3 phase power, air conditioned partitioned offices and excellent amenities. The property was purpose built to a high quality for a national tenant.