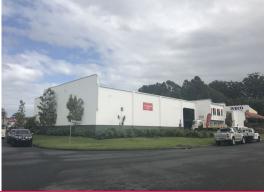

## LEASED BY LJ HOOKER COMMERCIAL

This modern industrial building occupies a high profile location on the corner of Ray McCarthy and Hurley Drives at Gateway Industrial Estate. It accommodates an approximate gross leasable area of 920m2 including

a warehouse of 780m2 plus mezzanine storage of 170m2 and hardstand yard area of some 780m2.

High roller door access is available from both Ray McCarthy and Hurley Drives

Construction comprises heavy duty concrete flooring, precast concrete tilt walls under an insulated metal clad roof.

The building is serviced by three high clearance 4.8m high roller doors, 3 phase power, air conditioned partitioned offices and excellent amenities. The property was purpose built to a high quality for a national tenant.