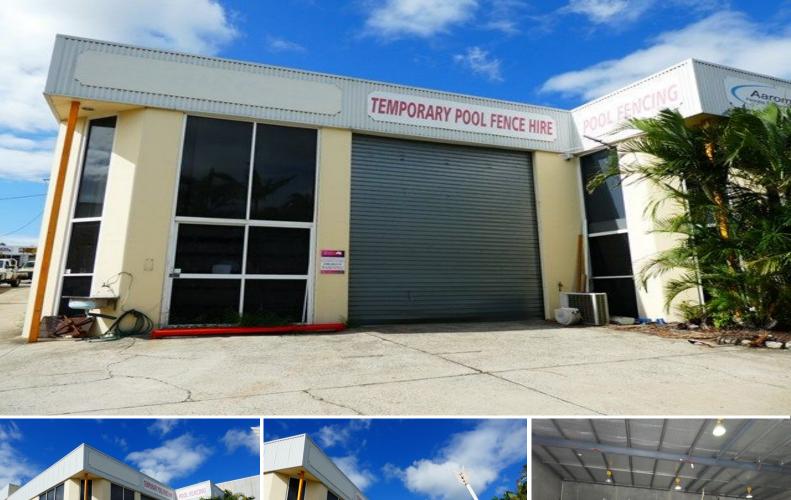

### 310m2\* Warehouse Unit With Your Own Large Fenced Yard

- \* 310m2\* clear span industrial warehouse unit (2017 flood free)
- $^{\ast}$  Includes 246m2  $^{\ast}$  of high bay clear span warehouse area
- \* Includes 64m2\* of air-conditioned office area over 2 levels
- $^{\ast}$  Multiple 3 phase power outlets and large roller door (4.2m  $^{\ast}$  wide)
- \* Amenities and kitchenette in warehouse area
- \* Security grills on all lower level windows and doors
- \* Rear unit with your own large fully fenced yard area
- \* Plenty of room to drop a 20ft or 40ft shipping container
- \* Only one other tenant at front of the property
- \* Very close to M1 Motorway via Exit 38 North or Southbound
- \* Vacant now. Don't delay, inspect now
- \* Property will be presented clean and tidy to a new tenant
- \* Call Exclusive agents today to inspect
- \* Under instructions to