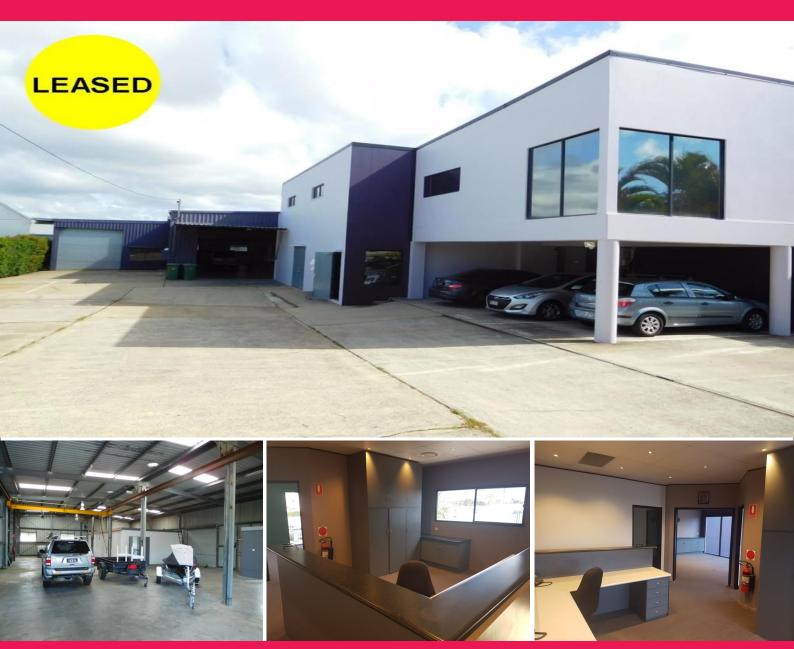

## Highest Quality Office, Showroom and Warehouse in Caloundra

Highly desirable standalone building comprising showroom, office, warehouse and hardstand car parking for 13 vehicles. The property is securely fenced and has a gantry crane in the main warehouse along with reception/office areas of the highest standard.

Amenities include shower, separate male and female toilet facilities and a butlers pantry/kitchenette in the boardroom.

- Total floor area: 839 sqm\*
- Land area: 1,500 sqm\*
- Ground floor warehouse 426 sqm\*
- Ground floor showroom 108 sqm\*
- First floor office 100 sqm\*
- Mezzanine storage 10

Industrial FOR LEASE

839sqm