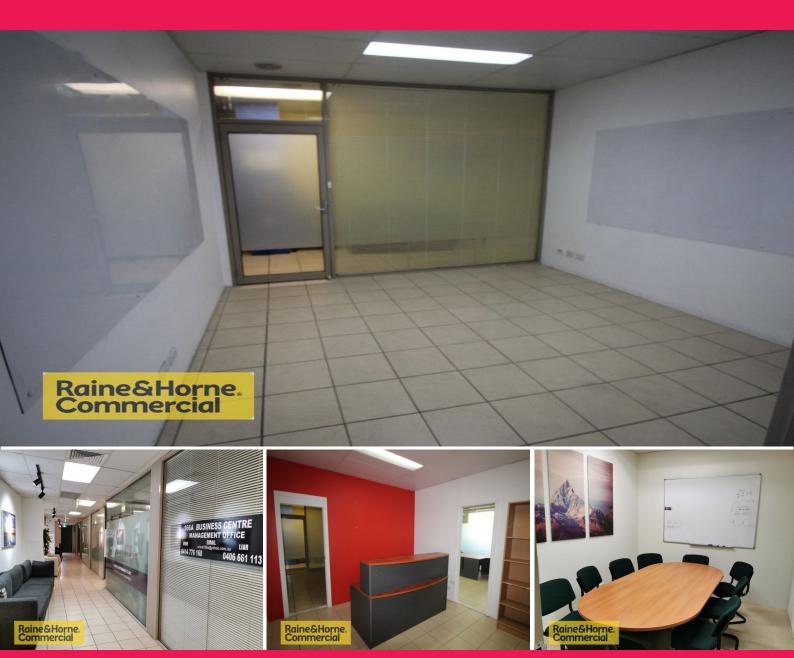

## **Excellent Small Office Spaces Available - Ideal Location**

Looking for a small professional address for your business?

Need to get out of the house or the garage ?

Need to project a professional image?

Only have a small budget to work with ?

Need to consider a short term lease term?

We have the answer for you. 11m2 (approx) office in a corporate environment in the heart of Erina.

From \$120 per week + GST we have small professional offices available to meet your commercial needs. All outgoings included.

Located on The Central Coast Highway this is a very central position that will allow you to tap into all of the benefits that Erina has to offer.

Offices

FOR LEASE

\$120 per week + GST

11sqm