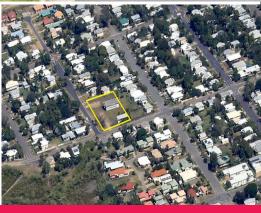

## **Residential Development Opportunity**

This prime development site is located 3km from the CBD and is 2.4 km to the recently announced Super Stadium and offers 3,237m2 of land over 1 title. The property is located 450 metres off Railway Avenue.

The site has approx 80 metre frontage to Twelfth Avenue and 40 metres to Putt Street.

There is an opportunity to subdivide into smaller residential lots or consider higher density unit development (STCA)\*.