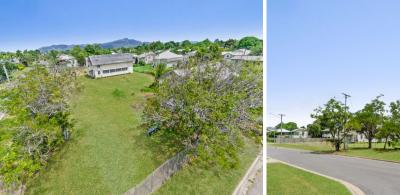

## **Residential Development Opportunity**

This prime development site is located 3km from the CBD and is 2.4 km to the recently announced Super Stadium and offers 3,237m2 of land over 1 title. The property is located 450 metres off Railway Avenue.

The site has all services and is fully fenced with 2 buildings on the site. The buildings consist of a Church & Community Hall that could be restored, removed or demolished subject to your requirements.

The site has approx 80 metre frontage to Twelfth Avenue and 40 metres to Putt Street.

There is an opportunity to subdivide into smaller residential lots or consider higher density unit development (STCA)\*.