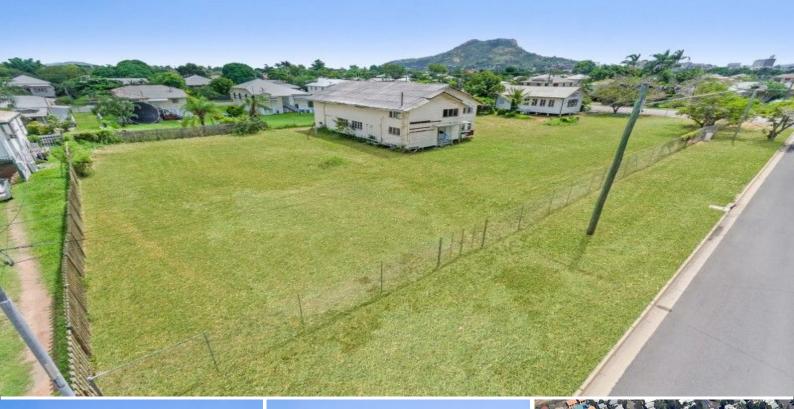

## **Residential Development Opportunity**

This prime development site is located 3km from the CBD and is 2.4 km to the recently announced Super Stadium and offers 3,237m2 of land over 1 title. The property is located 450 metres off Railway Avenue.

The site has all services and is fully fenced with 2 buildings on the site. The buildings consist of a Church & Community Hall that could be restored, removed or demolished subject to your requirements.

The site has approx 80 metre frontage to Twelfth Avenue and 40 metres to Putt Street.

There is an opportunity to subdivide into smaller residential lots or consider higher density unit development (STCA)\*.