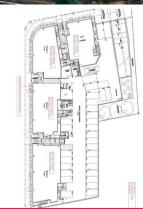

| 101 sqm approx.

| Floor to ceiling glass windows

| Great exposure; thousands pass daily

| Flexible floor plan and lease terms

| Suitable for a myriad of businesses

| 30 non exclusive customer parking

| Loading area