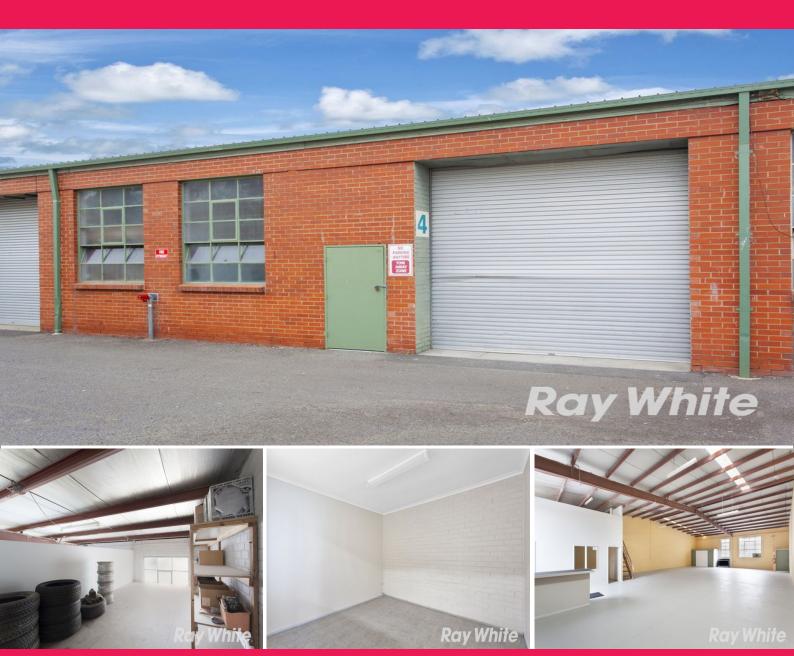

## 4/75 Main Road, Clayton South VIC 3169

## CLEAN AS A WHISTLE ? 252M2\* WAREHOUSE IN CLAYTON SOUTH

- Total building area 252m2 approx
- Comprising small ground floor office of 10m2 approx
- Also comprising enclosed mezzanine storage area & small storage room
- Good internal height and plenty of natural light
- M/F Amenities and new kitchenette
- 3 allocated car spaces plus 1 shared
- 3 Phase recently upgraded to high capacity
- After hours security gate at front
- NBN (National Broadband Network) ready!

Price \$24,000 per annum

Industrial FOR LEASE

252sqm