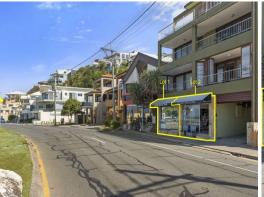

## Ray White. Commercial

1/778 Pacific Parade, Currumbin QLD 4223

## Commercial Beachfront Investment leased to Chiropractor on new 3+3+3 lease

Lot 1 - 778 Pacific Pde Currumbin

Ideal for the first time investor, this well positioned beachfront lot on Currumbin Beach has been home to the same Chiropractic tenant for over 15 years. With new 3+3+3 lease in place the opportunity is yours to purchase this uniquely positioned commercial investment property.