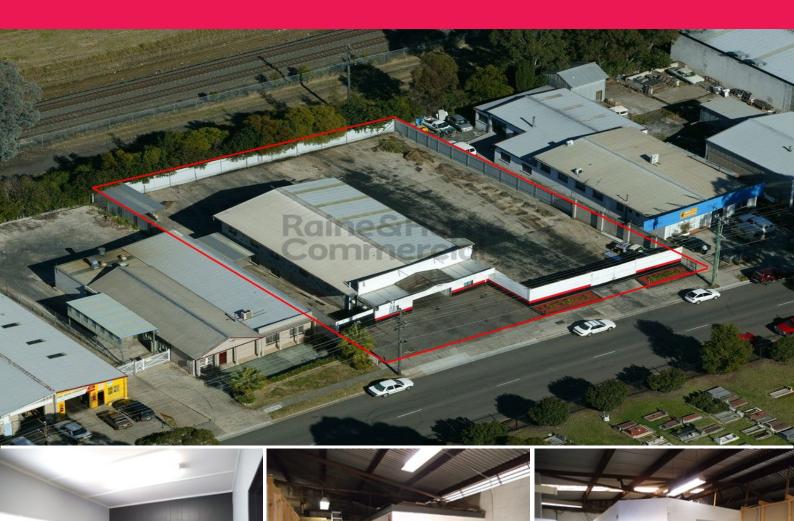

## **INDUSTRIAL UNIT WITH HARDSTAND YARD**

- \* 400sqm\* factory unit with offices
- \* Land area of approximately 2,140sqm
- \* Includes hardstand yard 1,250sqm
- \* Ground workshop at rear approximately 175sqm with access via 4.4 metre roller door
- \* 8ft security fence
- \* Kitchen/lunchroom area with onsite amenities and shower
- \* Internal clearance of up to 4.5 metres\*
- \* Roller door to front entrance 4.4 metres\*
- \* Located just 100 metres\* from Kingswood Railway Station and easy access to Penrith CBD, Great Western Highway and M4 Motorway

All prices quoted exclude GST Inspections by appointm

Industrial

FOR LEASE

2140sqm