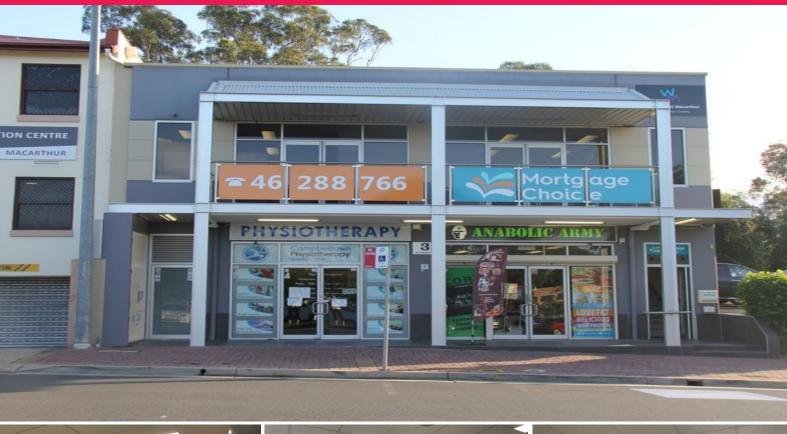

## **Commercial Suite With Great Exposure!**

Two storey retail/commercial premises located between busy Moore Oxley Bypass and Queen Street and only seconds away from the major Campbelltown Mall Shopping Centre whilst fronting a large council carpark.

Improvements consist of an ultra modern facade, reception area, commercial grade vinyl flooring, kitchenette with tiled floors, change rooms, internal amenities, mirrored walls, suspended ceiling with ducted air conditioning