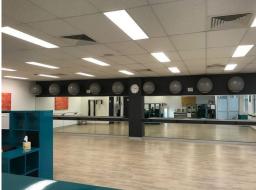

Improvements consist of an ultra modern facade, reception area, commercial grade vinyl flooring, kitchenette with tiled floors, change rooms, internal amenities, mirrored walls, suspended ceiling with ducted air conditioning