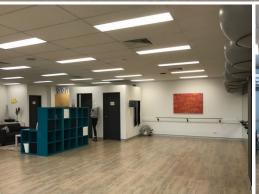

Improvements consist of an ultra modern facade, reception area, commercial grade vinyl flooring, kitchenette with tiled floors, change rooms, internal amenities, mirrored walls, suspended ceiling with ducted air conditioning