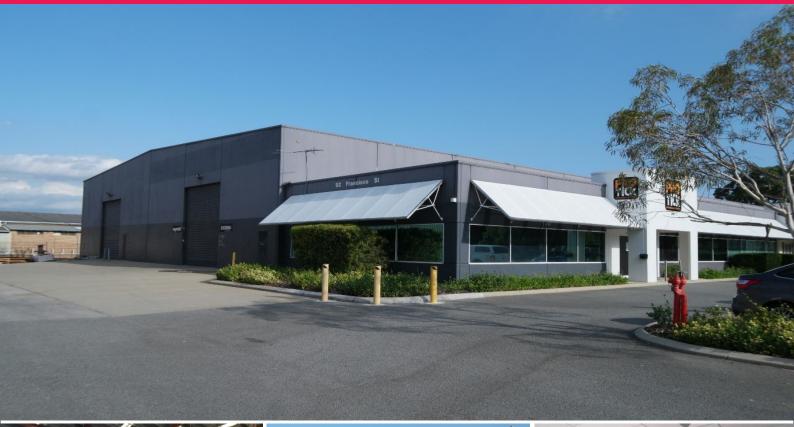

## 1/92 Francisco Street, Belmont WA 6104

## 1,093sqm facility with excellent exposure & sea container laydown

Ray White Commercial (WA) in conjunction with Knight Frank are pleased to present this 1,093sqm office warehouse facility.

Key features include:

- 283sqm\* of office & amenities
- 810sqm\* of warehouse
- Excellent exposure to passing traffic along Francisco Street
- Dual side roller door access to warehouse
- Excellent concrete hardstand area allowing for easy lay-down of 1-2 sea containers
- Common parking for 16+ vehicles