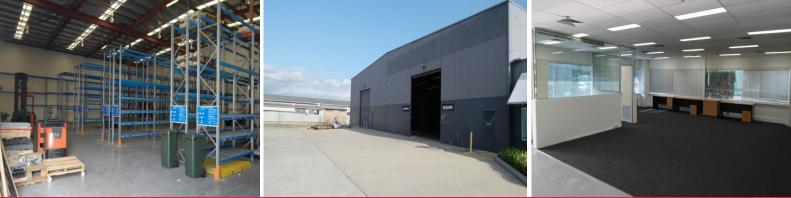

## 1,093sqm facility with excellent exposure & sea container laydown

Ray White Commercial (WA) in conjunction with Knight Frank are pleased to present this 1,093sqm office warehouse facility.

Key features include:

- 283sqm\* of office & amenities
- 810sqm\* of warehouse
- Excellent exposure to passing traffic along Francisco Street
- Dual side roller door access to warehouse
- Excellent concrete hardstand area allowing for easy lay-down of 1-2 sea containers
- Common parking for 16+ vehicles