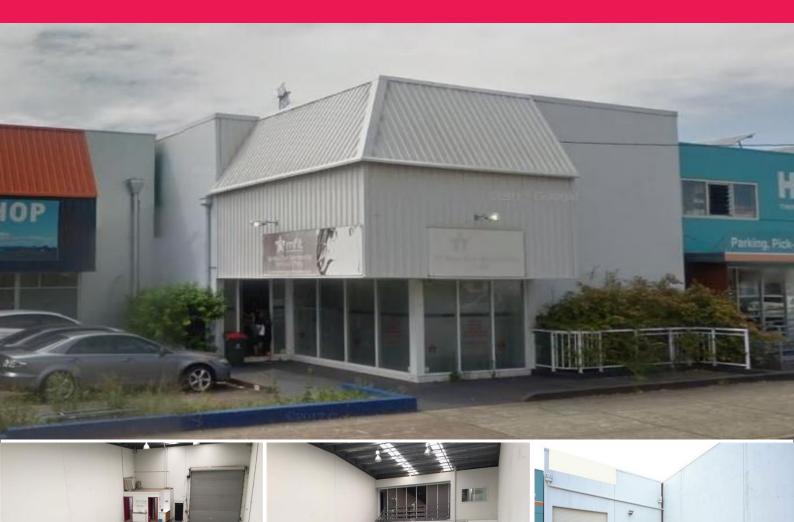

## **Vacant Little Beauty**

Building Area: 362m2 (approx)

This tilt-slab building is located on busy Broadmeadow Road and only (10) minutes from the CBD and with easy access to Griffiths Road. The security of the concrete, the flexibility of rear truck access is enhanced by;

- \* Showroom onto Broadmeadow Road
- \* Warehouse and car park onto Parkside Avenue
- \* Glass office overlooking the high clearance warehouse
- \* Torrens titled free-standing

Industrial

FOR SALE

362sqm