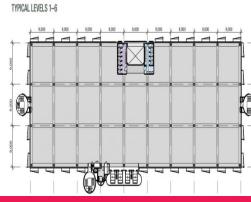

Property features include:

- Contemporary six level office building
- Flexibility to customise fit-out and office configurations to suit
- Available now
- 4.5 NABERS energy and water rating

For any further questions or to arra

Offices

FOR LEASE

\$

2099sqm