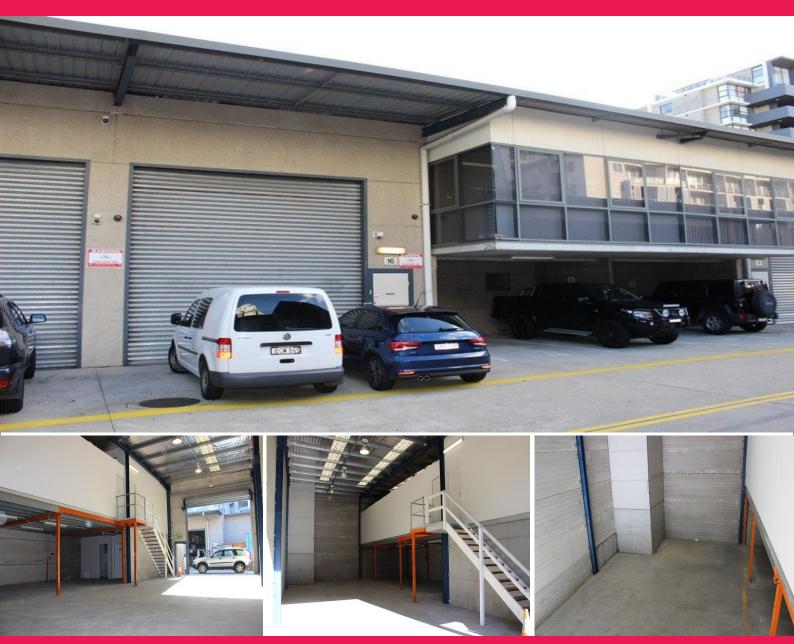

## LARGE OFFICE + WAREHOUSE!

Gunning Real Estate is pleased to present this modern warehouse with a large mezzanine office component. The mezzanine level is fully carpeted and air conditioned and comes complete with 5 partitioned offices, store area and board room. On the ground level, the unit is fully self contained with male, female, shower and kitchenette facilities.

#### **KEY FEATURES**

- Ground level: 220sqm\*
- Total building area:

Industrial FOR LEASE

330sqm