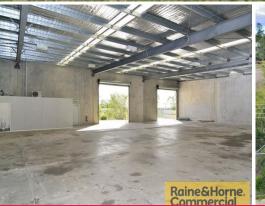

## Affordable Warehousing

This tilt panel warehouse is located close to the Cunningham Hwy and offers the following features:

- \* Rear Warehouse in complex of two.
- \* 645sqm of clear span warehouse with small office and amenities
- \* Good on site car parking
- \* Three Phase power
- \* Tilt Panel construction.
- \* Suitable for distribution or manufacturing