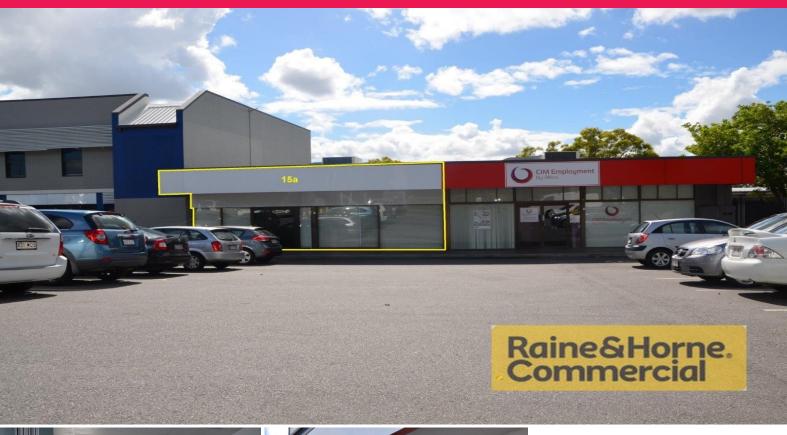

## Raine&Horne. Commercial

15a Station Road, Logan Central QLD 4114

## **Quality Commercial Office**

179sqm ground level office set a short walk from the Woodridge Train Station

- \* Clean tidy office fronting Station Rd
- \* Vehicle access off Station Rd to the car park
- \* Large reception/waiting area, 2 x interview rooms, 2 x large open plan work areas
- \* Adjoins a number of employment agencies servicing the local population

Outgoings: Paid by Tenant Car Parking: Centre Car Parking.

Please Quote Property ID:13484707

Retail

FOR LEASE

179sqm

Raine&Horne. Commercial

**Phil Bloor** 

0403 585 415