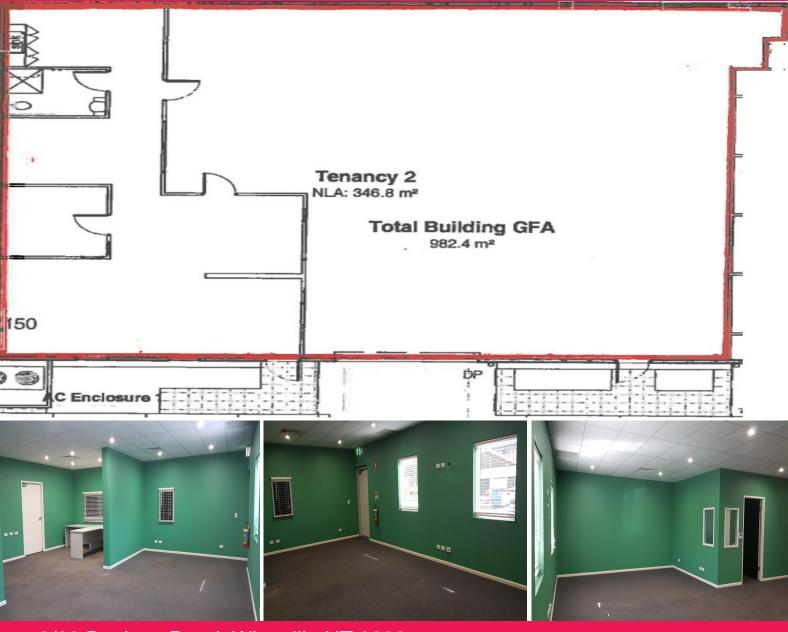

## Quality 350m2 shed with 100m2 office - BREAK LEASE - MULTI-PURPOSE USE

Phone enquiries - please quote property ID 17994

PRICE HAS BEEN DRASTICALLY REDUCED

FIRST TO SEE WILL SNAP IT UP!

- \* Quality 350sqm showroom & amp; 100sqm office
- \* Kitchenette, Conference, office, WC/Shower
- \* BREAK LEASE to 1 August 18
- \* 1 motorised front roller door + 2 entry doors
- \* Sought after Winnellie location

The premises is less than 6 radial kilometres from Darwin CBD with excellent access to Darwin International Airport. Ben

Industrial FOR LEASE

350sqm

No Agent Property

enquiries@noagent property.com.au