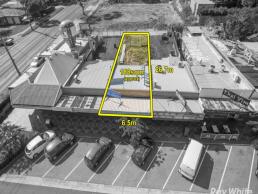

## Leased Investment With Future Development Upside (STCA)

Ray White Commercial Oakleigh is delighted to present this outstanding stand-alone retail investment opportunity located in the affluent suburb of Mount Waverley.

Boasting an exceptional tenant, this secure investment property trading as a Laundromat is certainly one that you want to add to your investment portfolio.

Mount Waverley?s rising status as one of Melbourne?s fastest growing and prestigious south-eastern suburbs should certainly ensure that this property appeals to those savvy investors or developers.

Don?t miss out on this great chance to secure an exclusive stand-alone retail investment with an outstanding tena

Retail FOR SALE

60sqm

Ray White.

**Paul Rizzo** 

0418 688 888 paul.rizzo@raywhite.com