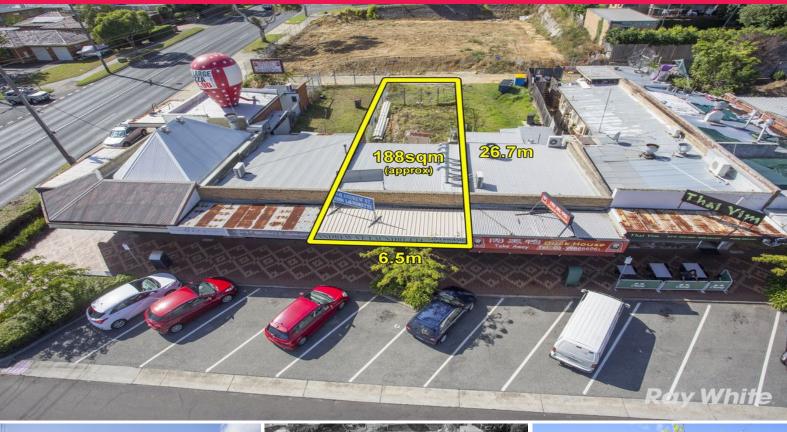

## Leased Investment With Future Development Upside (STCA)

Ray White Commercial Oakleigh is delighted to present this outstanding stand-alone retail investment opportunity located in the affluent suburb of Mount Waverley.

Boasting an exceptional tenant, this secure investment property trading as a Laundromat is certainly one that you want to add to your investment portfolio.

Mount Waverley?s rising status as one of Melbourne?s fastest growing and prestigious south-eastern suburbs should certainly ensure that this property appeals to those savvy investors or developers.

Don?t miss out on this great chance to secure an exclusive stand-alone retail investment with an outstanding tena

Retail FOR SALE

60sqm

Ray White.

**Paul Rizzo** 

0418 688 888 paul.rizzo@raywhite.com