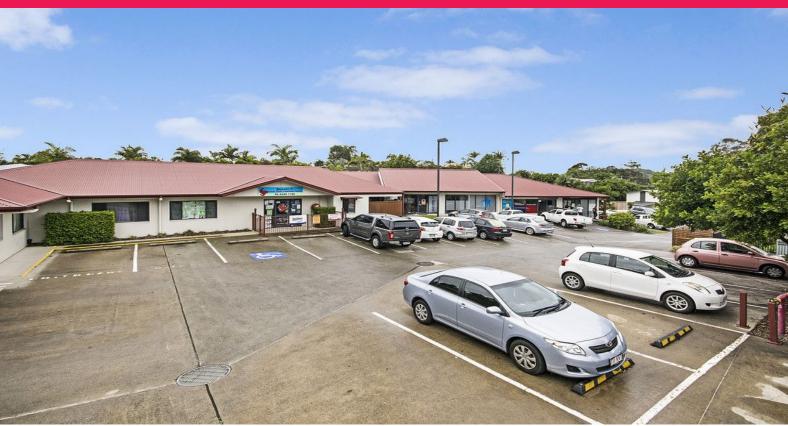

## Most Affordable Retail/Office/Medical Suite For Lease on the Sunshine Coast

- 60m2 space available
- Corner location in the complex, complimented with beautiful glass wrap around windows
- Excellent signage opportunities so your shop can be seen from the road
- Bustling little convenience hub anchored by very popular child care centre
- Ample onsite car parking available for customers and exclusive car parks for staff
- Opposite Kuluin McDonald's complex, located just off the Sunshine Motorway