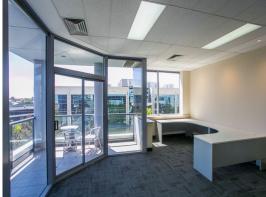

## **MODERN OFFICES WITH AMPLE NATURAL LIGHT THROUGHOUT!!**

Property Features:

- 361sqm\*
- 8 car bays
- 2 balcony areas included
- Mix of Partitioned offices & open plan work areas
- Fibre optic to building
- Secure undercover parking
- Shower within level 2 tenancy
- 100m to train or bus station
- 100m to public car park, plus ample street parking
- 3 elevations of glazing provides ample natural light throughout tenancy  $% \left( 1\right) =\left( 1\right) \left( 1\right)$