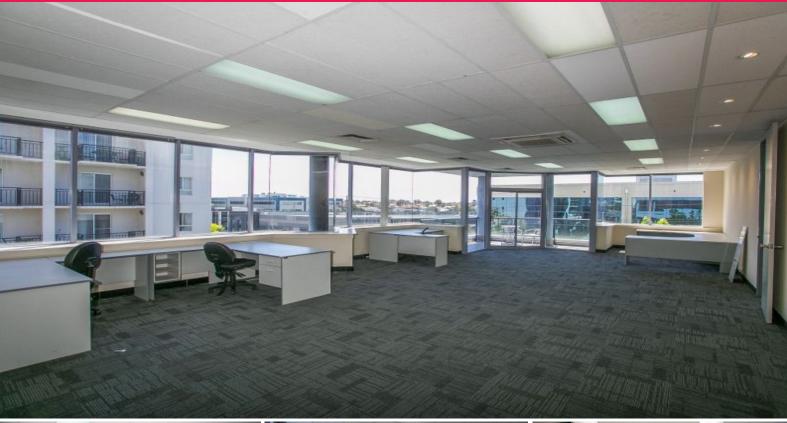

## **MODERN OFFICES WITH AMPLE NATURAL LIGHT THROUGHOUT!!**

Property Features:

- 361sqm\*
- 8 car bays
- 2 balcony areas included
- Mix of Partitioned offices & open plan work areas
- Fibre optic to building
- Secure undercover parking
- Shower within level 2 tenancy
- 100m to train or bus station
- 100m to public car park, plus ample street parking
- 3 elevations of glazing provides ample natural light throughout tenancy  $% \left( 1\right) =\left( 1\right) \left( 1\right)$