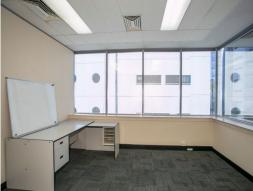

## **MODERN OFFICES WITH AMPLE NATURAL LIGHT THROUGHOUT!!**

Property Features:

- 361sqm\*
- 8 car bays
- 2 balcony areas included
- Mix of Partitioned offices & open plan work areas
- Fibre optic to building
- Secure undercover parking
- Shower within level 2 tenancy
- 100m to train or bus station
- 100m to public car park, plus ample street parking
- 3 elevations of glazing provides ample natural light throughout tenancy  $% \left( 1\right) =\left( 1\right) \left( 1\right)$