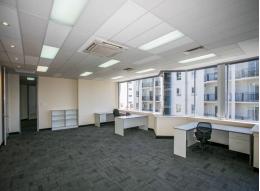

## **MODERN OFFICES WITH AMPLE NATURAL LIGHT THROUGHOUT!!**

Property Features:

- 361sqm\*
- 8 car bays
- 2 balcony areas included
- Mix of Partitioned offices & open plan work areas
- Fibre optic to building
- Secure undercover parking
- Shower within level 2 tenancy
- 100m to train or bus station
- 100m to public car park, plus ample street parking
- 3 elevations of glazing provides ample natural light throughout tenancy  $% \left( 1\right) =\left( 1\right) \left( 1\right)$