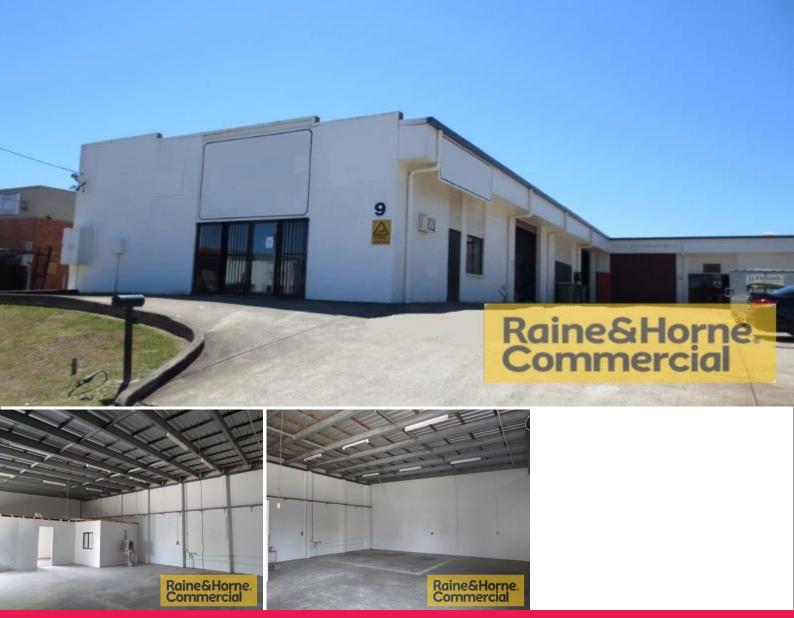

## 1/9 Veronica Street, Capalaba QLD 4157

## **163sqm Front Industrial Unit with Excellent Exposure**

This neat and tidy industrial unit is located in the heart of Capalaba's industrial precinct.

Features include:

- \* 50sqm (approx.) air conditioned office/showroom
- \* 113sqm (approx.) clear span warehouse
- \* Container height electric roller door
- \* Own amenities kitchenette and toilet
- \* Great signage and exposure
- \* Complex of three units
- \* Outgoings included in rent
- \* Pricing exclusive of GST