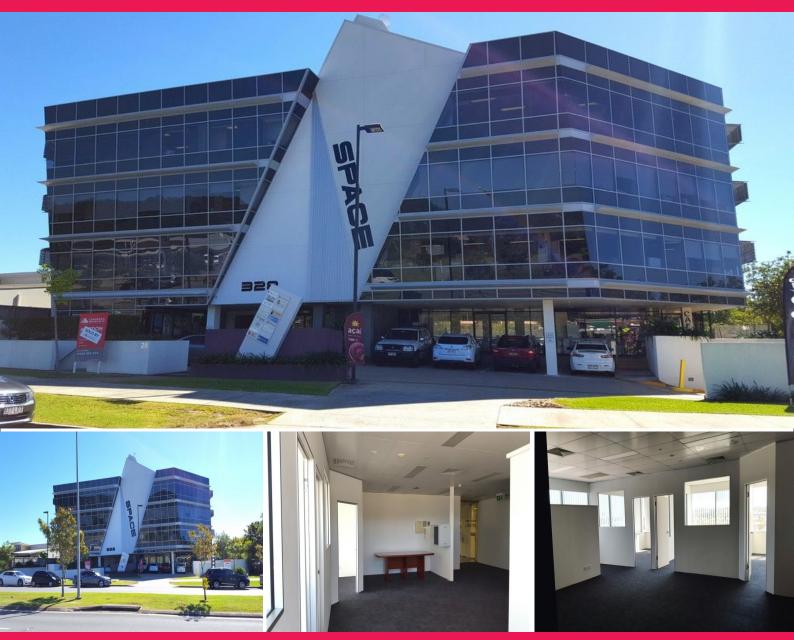

## Fitted Office Ready for Immediate Possession!

Great location with a healthy mix of surrounding operators from a cafe, medical practitioners, financial and legal service providers to name a few.

On Offer:

- 115sqm office
- 2x offices + boardroom
- Open plan work area
- Ducted air conditioning
- Data cabled
- Ample on-site and street parking
- Shared amenities on each level
- Tenancy gets loads of natural light throughout the day.