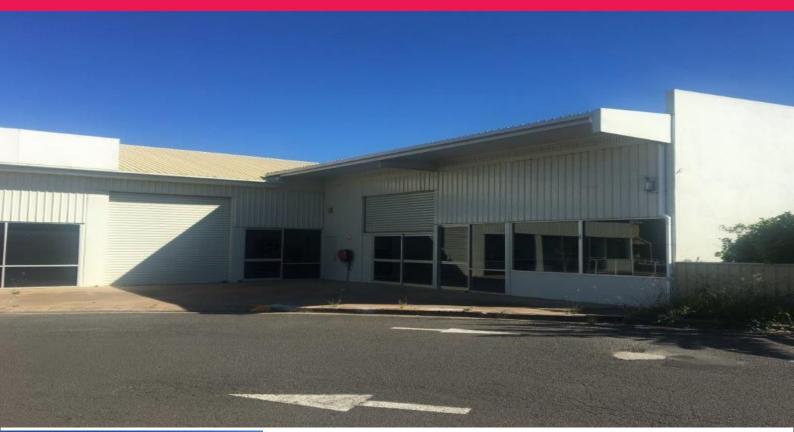

## **Woondooma Street 50A Lease**

Approximately 950m2 of warehouse/retail area available for immediate lease. The tenancy is well located within the main city frame area. Customer carparking is at the front of the premises. There is extensive glass frontage to maximise display. Extremely economical rental of \$36,000pa plus GST. Contact: David Radonich on 07-41544178 for more details

https://www.cbdrealty.com.au/1890/Woondooma-Street-50A-Lease

Showrooms/bulky Goods FOR LEASE Contact Agent 950sqm