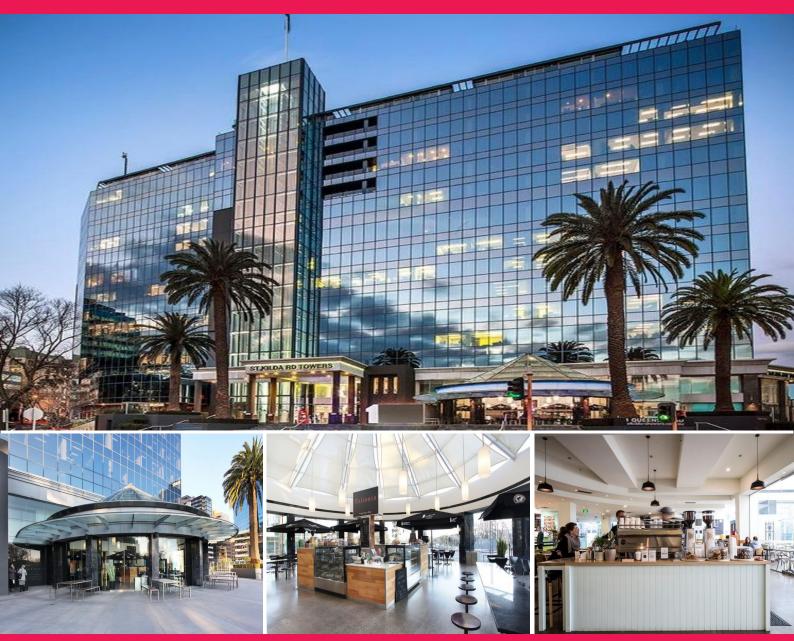

## 222/1 Queens Road, Melbourne VIC 3000

## PERFECT S.M.S.F INVESTMENT - Circa 7% Return

- Currently leased to DLCS International P/L since 2013

- Final option renewed on 15th July 2016 for three (3) years

- Returning 9,568\* p/a plus GST plus Outgoings with CPI increases in July 2017

- Total area 34m2\*

- Perfect for the first time investor or self-managed super fund

- Convenient location minutes away from CBD & Major arterials

- Building facilities include food court, on-site gym, cafes and bar, bank, dry cleaner, hair salon and more

- Invest and or occupy in the future!

Ryan Amler 0401 971 622 Theo Karkanis 0431 391 Offices

FOR SALE

34sqm