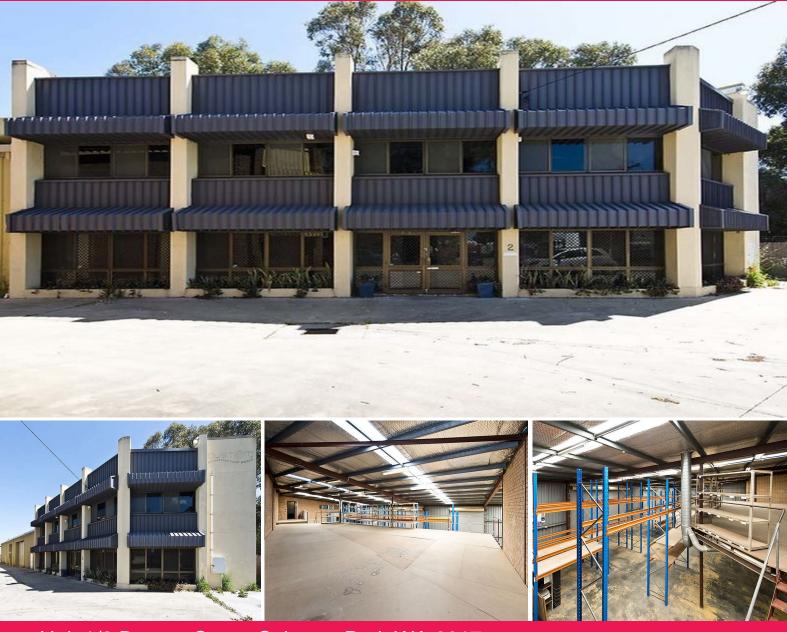

## Unit 1/2 Burgay Court, Osborne Park WA 6017

## **Substantial Office/Warehouse**

LJ Hooker Commercial Perth is pleased to present 1/2 Burgay Court, Osborne Park for sale by Offers to Purchase.

Stand alone office/warehouse ideally located in Osborne Park, just off Selby Street and close to Jon Sanders Drive.

Approximately 904sqm NLA with a combination of partitioned office space and warehouse.

- 151sqm\* ground floor office
- 460sqm\* warehouse
- 151sqm\* first floor office
- 142sqm\* mezzanine
- Approximate 100sqm re