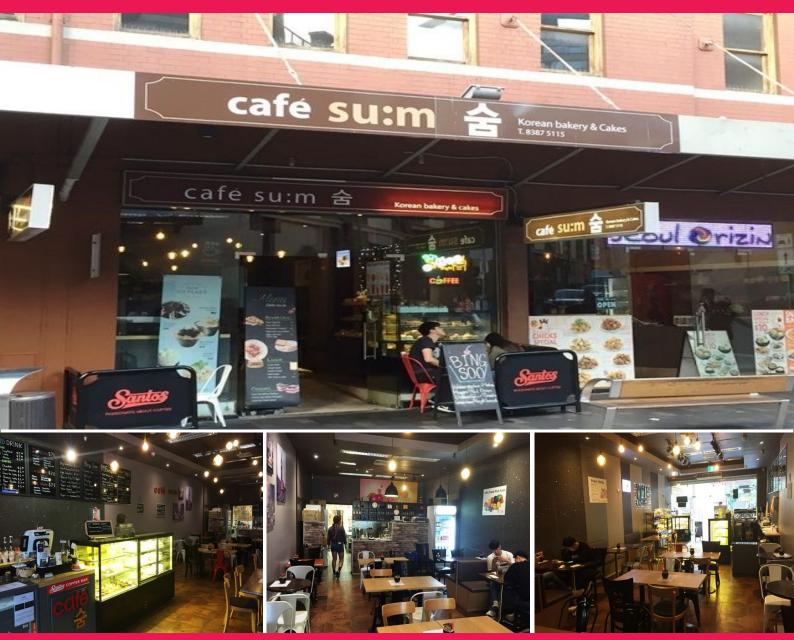

## Property

Shop 3 is currently trading as a busy Cafe, with approx 40 seats internal and 2 outdoor tables. It features:

- \* Approximate 104m2
- \* Amazing foot traffic
- \* Great street exposure
- \* 7 days (9am-10pm)
- \* Lease Assignment (\$50K fee applied), no building outgoings
- \* Grease trap and kitchen exhaust