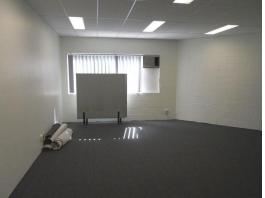

## **Professional Office For Lease - Buderim**

This 35m2\* office is for lease in Buderim Central. The tenancy boasts an open plan environment with the owners being negotiable around the fit-out required for the next tenant.

- 35m2
- Open plan layout, carpeted and air-conditioned
- Upstairs in Buderim Central
- Post Office downstairs in the same complex
- Kitchenette in tenancy
- Onsite toilet and other amenities
- Tranquil outlook