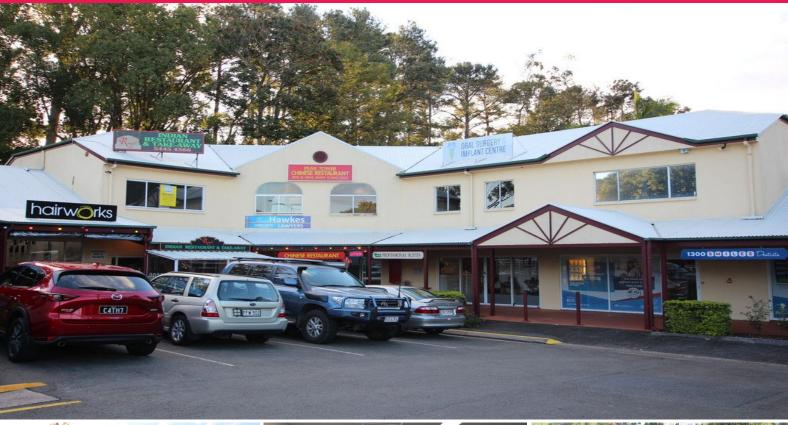

## **Professional Office For Lease - Buderim**

This 35m2\* office is for lease in Buderim Central. The tenancy boasts an open plan environment with the owners being negotiable around the fit-out required for the next tenant.

- 35m2
- Open plan layout, carpeted and air-conditioned
- Upstairs in Buderim Central
- Post Office downstairs in the same complex
- Kitchenette in tenancy
- Onsite toilet and other amenities
- Tranquil outlook