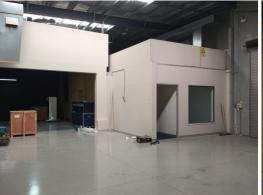

Key features include:

- \* High-clearance warehousing
- \* 341sqm ground floor area
- \* 2 x mezzanine areas, 97sqm & 64sqm
- \* Reception area and staff amenities
- \* 8 dedicated car spaces
- \* Multiple Offices and showroom
- \* 3 phase power and AC
- \* Ex Recording Studio w