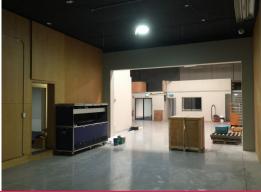

Key features include:

- \* High-clearance warehousing
- \* 341sqm ground floor area
- \* 2 x mezzanine areas, 97sqm & 64sqm
- \* Reception area and staff amenities
- \* 8 dedicated car spaces
- \* Multiple Offices and showroom
- \* 3 phase power and AC
- \* Ex Recording Studio w