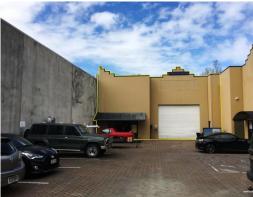

4/54 Siganto Drive, Helensvale QLD 4212

## **Vacant Warehouse with Offices & Mezzanine**

Located on tightly-held Siganto Drive adjacent the M1 Pacific Motorway, Unit 4 is timeless tilt-slab construction in a low maintenance complex and is now available to buy.