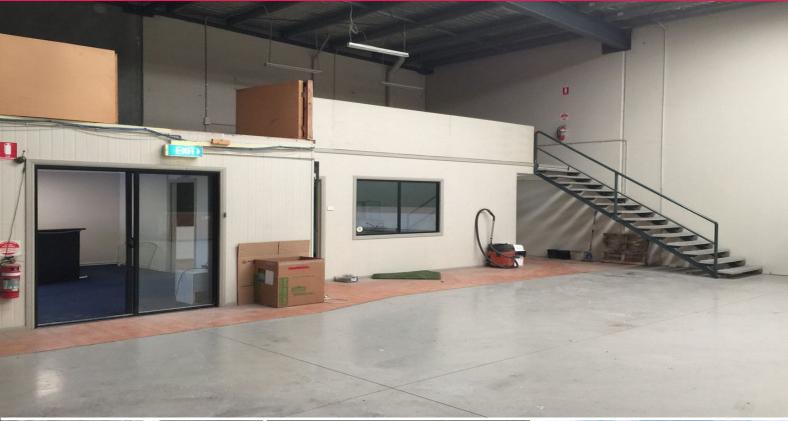

Key features include:

- \* High-clearance warehousing
- \* 341sqm ground floor area
- \* 2 x mezzanine areas, 97sqm & 64sqm
- \* Reception area and staff amenities
- \* 8 dedicated car spaces
- \* Multiple Offices and showroom
- \* 3 phase power and AC
- \* Ex Recording Studio w