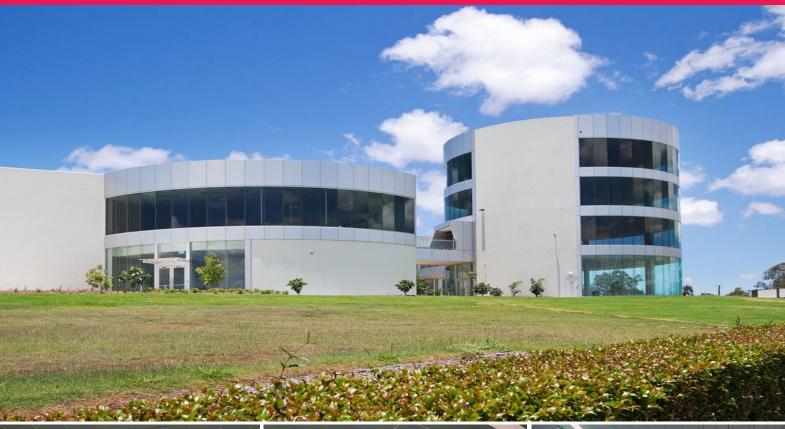

### **A Rare Opportunity**

Located in the Yatala Enterprise Area. this iconic building with 300m\* frontage to Lahrs Road has outstanding exposure to the Pacific Motorway.

- \* A 2,604m2\* premises offering multiple combinations of warehouse & office
- \* New corporate office measuring 791m\* over 2 levels
- \* Warehouse / production area measures 1,813m2\*
- \* 3 roller doors provide convenient access to the warehouse
- \* Potential uses include business, industry, office, tourism & entertainment
- \* Optical fibre available and NBN coming
- \* CCTV and electronic door access
- \* Ample allocated parking spaces
- \* Landscaped grounds
- \* Right next to Pacific Motorway Exit 45