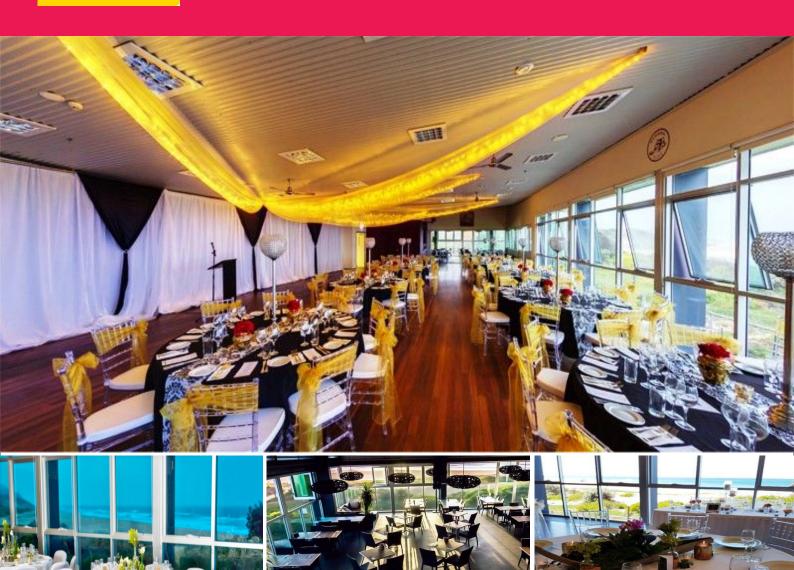

## **BUSINESS ONLY FOR SALE Wamberal Ocean View Cafe & Functions**

**BUSINESS ONLY FOR SALE** 

Wamberal Ocean View Caf? & Functions represents a unique opportunity to acquire a well established retail food enterprise with the best exposure Wamberal Beach has to offer. High pedestrian traffic from the Surf Club locals & members ensures the business is well positioned to capitalise on rising tourist & local visitor numbers.

- \*Open 7 days 7:00am-3:30pm
- \*Solid business in place
- \*Great ambiance with beach views
- \*Delicious breakfast & lunch menu available
- \*Strong team of 8 staff in place
- \*Current owners hours 1