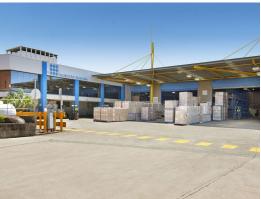

## Prime Warehouse Space in Alexandria - Available July!

Unit 8 is now available.

This 1,319 Sqm warehouse has excellent truck access with a large amount of manoeuvring space. This property is ideally located next to the airport in which it could be used for storage or manufacturing.

This Unit is Situated on the north corner of Burrows and Canal Roads, being approximately 700 metres of the Princess Highway. Ample off Street parking available as well.

For any further questions or if you wish to arrange an inspection contact Deans Property today!