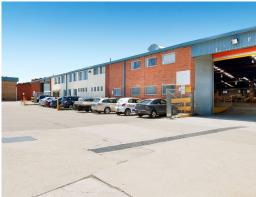

## Prime Warehouse Space in Alexandria - Available July!

Unit 8 is now available.

This 1,319 Sqm warehouse has excellent truck access with a large amount of manoeuvring space. This property is ideally located next to the airport in which it could be used for storage or manufacturing.

This Unit is Situated on the north corner of Burrows and Canal Roads, being approximately 700 metres of the Princess Highway. Ample off Street parking available as well.

For any further questions or if you wish to arrange an inspection contact Deans Property today!