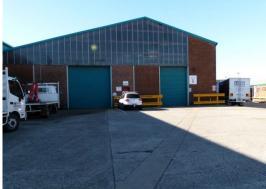

## Prime Warehouse Space in Alexandria - Available July!

Unit 8 is now available.

This 1,319 Sqm warehouse has excellent truck access with a large amount of manoeuvring space. This property is ideally located next to the airport in which it could be used for storage or manufacturing.

This Unit is Situated on the north corner of Burrows and Canal Roads, being approximately 700 metres of the Princess Highway. Ample off Street parking available as well.

For any further questions or if you wish to arrange an inspection contact Deans Property today!