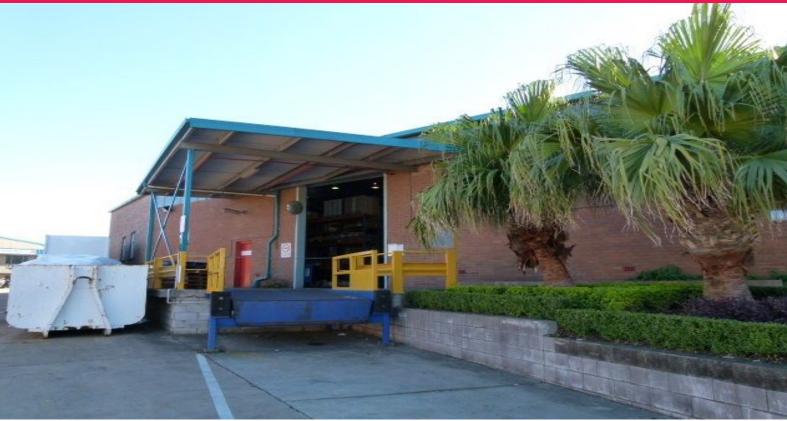

## Prime Warehouse Space in Alexandria - Available July!

Unit 8 is now available.

This 1,319 Sqm warehouse has excellent truck access with a large amount of manoeuvring space. This property is ideally located next to the airport in which it could be used for storage or manufacturing.

This Unit is Situated on the north corner of Burrows and Canal Roads, being approximately 700 metres of the Princess Highway. Ample off Street parking available as well.

For any further questions or if you wish to arrange an inspection contact Deans Property today!