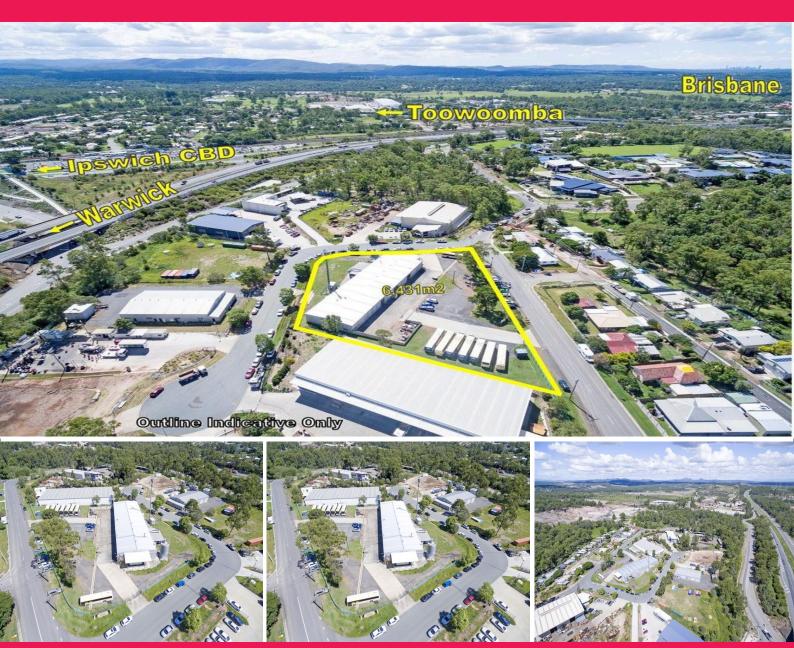

## 2-6 Monigold Place, Dinmore QLD 4303

## Sold By Les Svensson

1100m2 Warehouse In Ideal Location Conveniently located on a 6,431 m2 block with quick access straight onto the Ipswich Motorway, Warrego Highway or Cunningham Highway. • 100 m2 warehouse plus side awning and 1000m2 hardstand • Zoned local business and industry • Total new roof recently installed • 4m high x 5m wide access doors • Fully secured site with 2 driveway access • Large 3 phase power to the site • Tolstra tower and bus parking returning 31k/year • To be sold as vacant possession or current owner will lease back a portion of the warehouse Approximately\* Call Les for more detai Industrial FOR SALE

1100sqm

Les Svensson 0409 270 056 les.svensson@raywhite.com