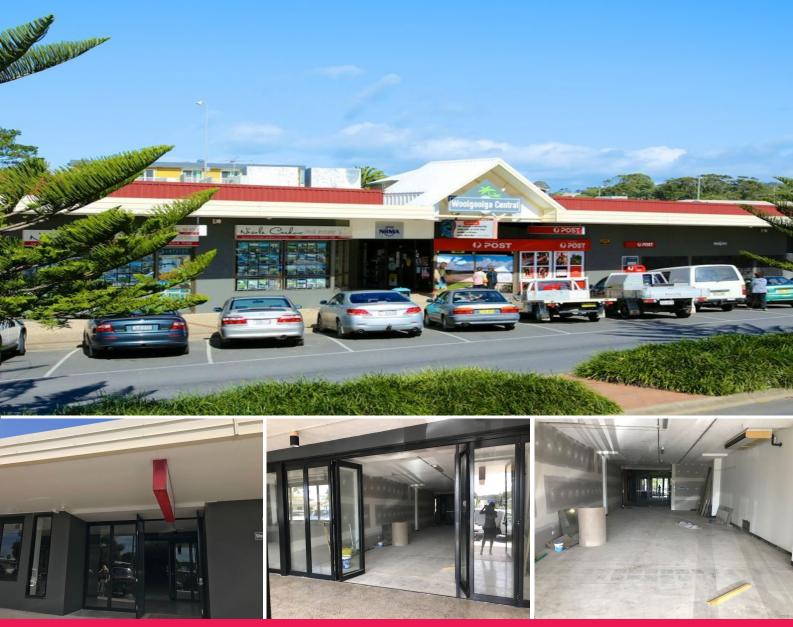

## NEW HIGH PROFILE RETAIL PREMISES IN LANDMARK CENTRE

Shop 1A comprises a newly created shop in the landmark Woolgoolga Central shopping centre.

This outstanding opportunity has arisen in the highly sought after prime retail precinct of Woolgoolga CBD.

You can be part of this landmark retail complex.

Shop 1 comprises an approximate gross leasable area of 90.4m2 and is generally adjacent to the pedestrian crossing which is Woolgoolga's busiest retail area, and the entrance to Woolgoolga Central.

A new ramp access will be provided from Nightingale Street to the popular internal undercover trading area.

Woolgoolga Central also enjoys fantastic parking and excellent amenities for customers and staff.

Shop 1A enjoys the foll

Retail

FOR LEASE

\$28,200 pa +GST + Outgoings

90.4sqm