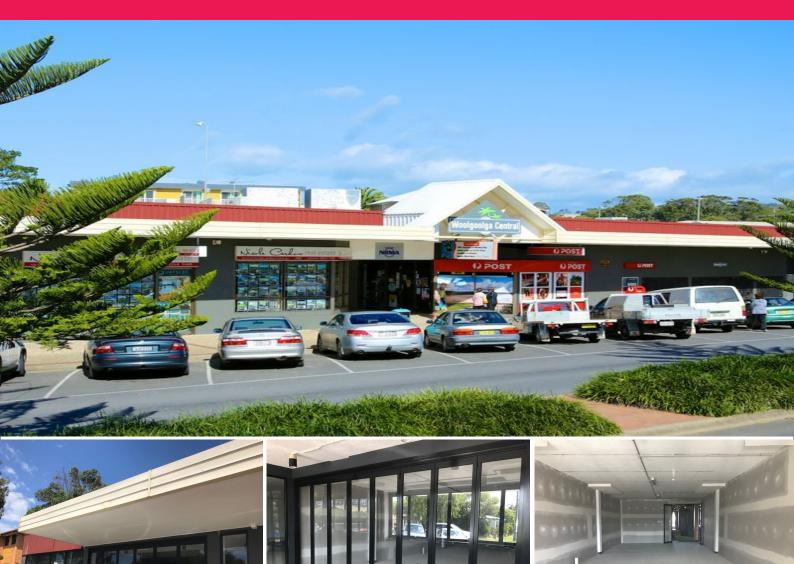

## LJ Hooker Commercial

Shop 1b/44-46 Beach Street, Woolgoolga NSW 2456

## **NEW PREMISES IN LANDMARK CENTRE**

Shop 1B comprises a newly created shop in the landmark Woolgoolga Central shopping centre.

This outstanding opportunity has arisen in the highly sought after prime retail precinct of Woolgoolga CBD.

You can be part of this landmark retail complex.

Shop 1B comprises an approximate gross leasable area of 90.9 m2 and is generally adjacent to the pedestrian crossing which is Woolgoolga's busiest retail area, and the entrance to Woolgoolga Central.

A new ramp access will be provided from Nightingale Street to the popular internal undercover trading area.

Woolgoolga Central also enjoys fantastic parking and excellent amenities for customers and staff.