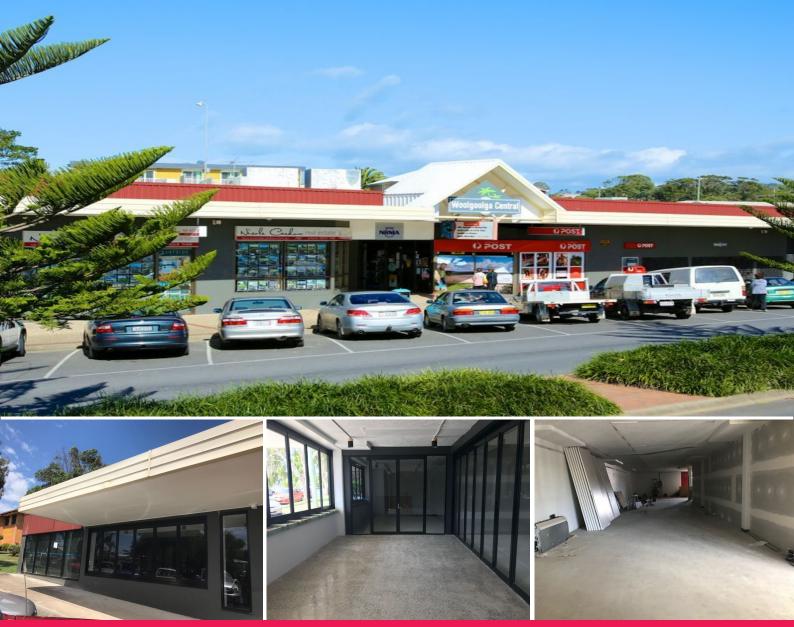

## **NEW PREMISES IN LANDMARK CENTRE**

Shop 1C comprises a newly created shop in the landmark 'Woolgoolga Central' shopping centre.

This outstanding opportunity has arisen in the highly sought after prime retail precinct of Woolgoolga CBD.

You can be part of this landmark retail complex.

Shop 1C comprises an approximate gross leasable area of 210 m2 and is generally adjacent to the pedestrian crossing which is Woolgoolga's busiest retail area, and the entrance to Woolgoolga Central.

A new ramp access will be provided from Nightingale Street to the popular internal undercover trading area.

Woolgoolga Central also enjoys fantastic parking and excellent amenities for customers and staff.

Shop 1C enjoys the foll

Retail FOR LEASE \$63,000 pa + GST + Outgoings 210.11sqm

**Deb Grimley** 0434 301 550 dgrimley@ljhcoffs.com