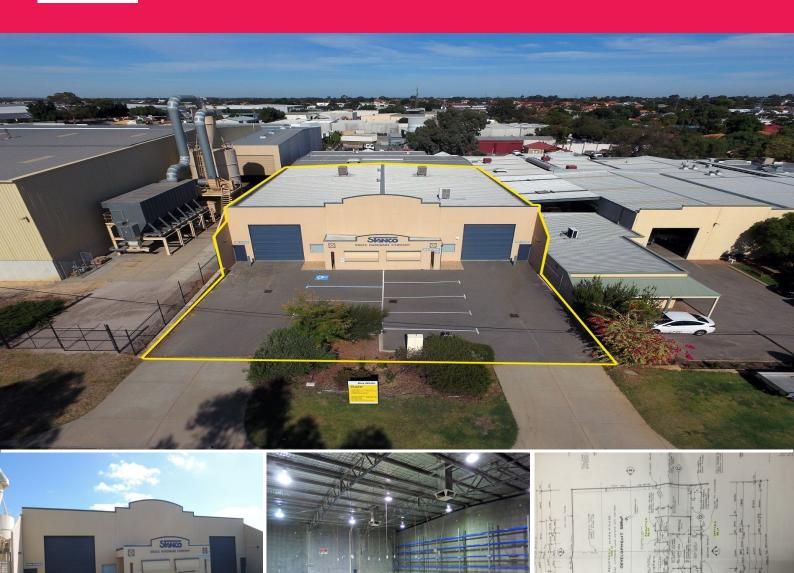

#### Well Presented Office/Warehouse for Sale in Carlisle

Ray White Commercial (WA) is pleased to present this well maintained office/warehouse in Carlisle for sale.

- 589sqm\* warehouse
- 85sqm\* mezzanine
- 957sqm\* land holding
- Designed with the ability to split into 2 functional warehouses with separate entries
- 6.1m\* truss heights
- Dual 4.5m\* wide roller doors
- Large reception area
- Two offices with reverse cycle air-conditioning, data and phone points
- 3 phase power
- Landscaped and reticu

Industrial FOR SALE

589sqm