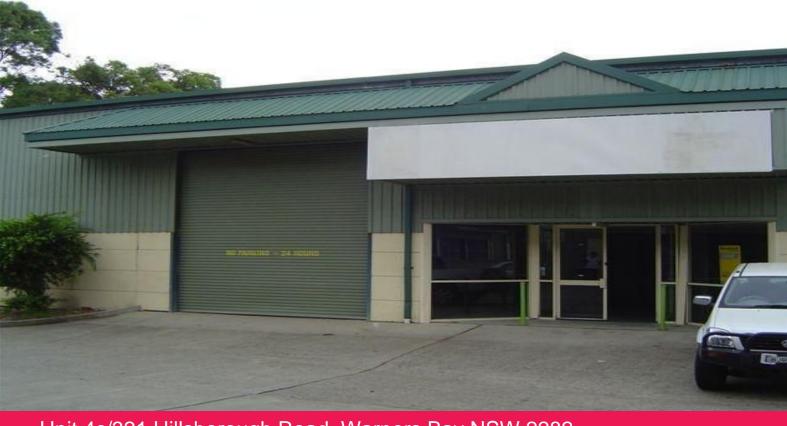

## Unit 4c/321 Hillsborough Road, Warners Bay NSW 2282

## **OPPOSITE HOMEMAKER CENTRE**

Opposite the Homemaker Centre on Hillsborough Road, this unit offers the benefits of the being near the shopping centre but at a fraction of the cost.

Features include:

- \* Large signboard opportunity
- \* Shop front entry
- \* Large roller door access
- \* Warehouse area 226m2 + mezzanine area 78m2.

This building represents a great stepping stone for businesses that needs exposure without the high overheads.

Join other businesses taking advantage of this prime location.

Industrial FOR LEASE

304sqm

Raine&Horne. Commercial