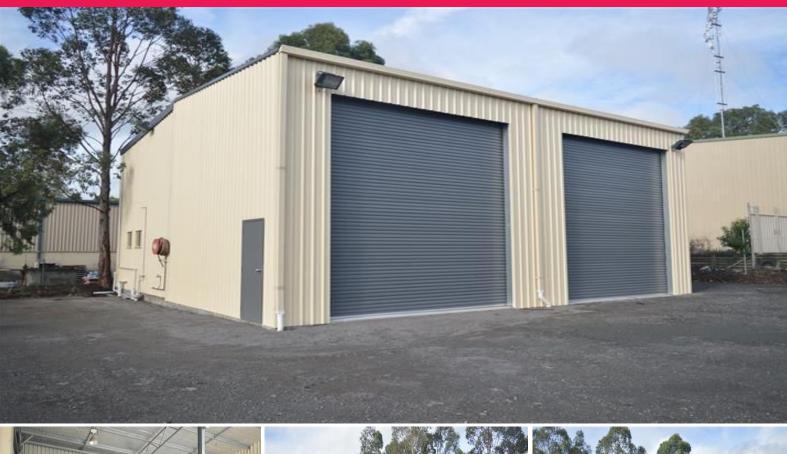

## **WORKSHOP & YARD**

Affordable workshop & yard positioned to the rear of a security gated complex.

Features include:

- \* High clearance workshop
- \* Two roller door accesses one automatic
- \* Renovated staff amenities including shower
- \* Just over 400m2 of compacted gravel hardstand yard
- \* Security mesh & wire fencing.

Small workshops with hardstand yard space can be hard to come by.

Call today to make your enquiry.

Industrial FOR LEASE

144sqm

Raine&Horne. Commercial