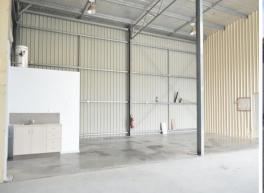

## **WORKSHOP & YARD**

Affordable workshop & yard positioned to the rear of a security gated complex.

Features include:

- \* High clearance workshop
- \* Two roller door accesses one automatic
- \* Renovated staff amenities including shower
- \* Just over 400m2 of compacted gravel hardstand yard
- \* Security mesh & wire fencing.