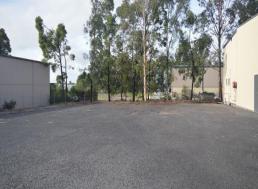

## **WORKSHOP & YARD**

Affordable workshop & yard positioned to the rear of a security gated complex.

Features include:

- \* High clearance workshop
- \* Two roller door accesses one automatic
- \* Renovated staff amenities including shower
- \* Just over 400m2 of compacted gravel hardstand yard
- \* Security mesh & wire fencing.