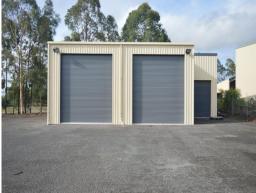

## **WORKSHOP & YARD**

Affordable workshop & yard positioned to the rear of a security gated complex.

Features include:

- \* High clearance workshop
- \* Two roller door accesses one automatic
- \* Renovated staff amenities including shower
- \* Just over 400m2 of compacted gravel hardstand yard
- \* Security mesh & wire fencing.

Small workshops with hardstand yard space can be hard to come by.

Call today to make your enquiry.

Industrial FOR LEASE

144sqm

Raine&Horne. Commercial