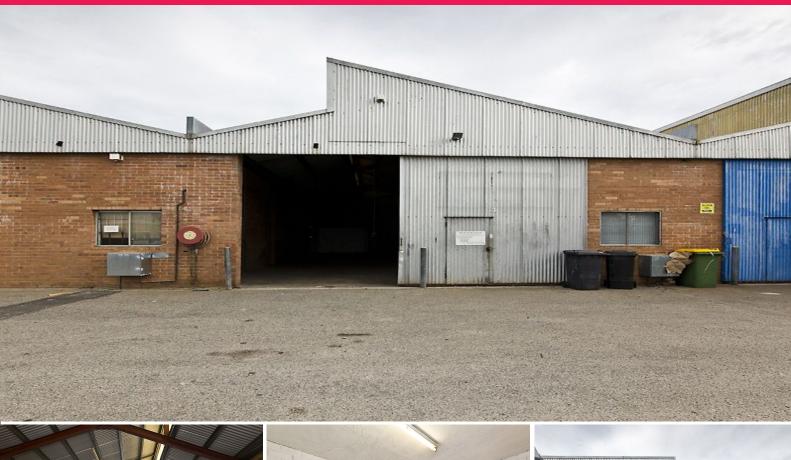

### **MADDINGTON FACTORY UNIT**

Chad Parham and Commercial Industrial Property Group (CIPG) offers for lease this Maddington warehouse.

Located at 3/2 Carole Road in the heart of the Maddington Industrial area some 20 kilometres\* south east of Perth CBD. The property is approximately 180sqm\* factory unit plus a yard of approximately 50sqm\* with access to the factory by way of sliding door to the front and rear.