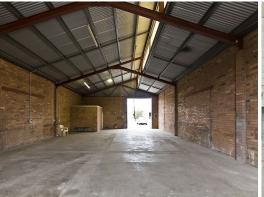

### **MADDINGTON FACTORY UNIT**

Chad Parham and Commercial Industrial Property Group (CIPG) offers for lease this Maddington warehouse.

Located at 3/2 Carole Road in the heart of the Maddington Industrial area some 20 kilometres\* south east of Perth CBD. The property is approximately 180sqm\* factory unit plus a yard of approximately 50sqm\* with access to the factory by way of sliding door to the front and rear.