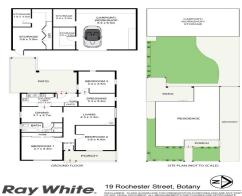

Land FOR SALE

- 468sqm (approx) land, 12.5m frontage
- B7 zoning, excellent business opportunity!
- Original 3 bedroom, 1 bathroom home
- Sunny backyard, parking for multiple cars
- First time offered for sale since the 1950?s