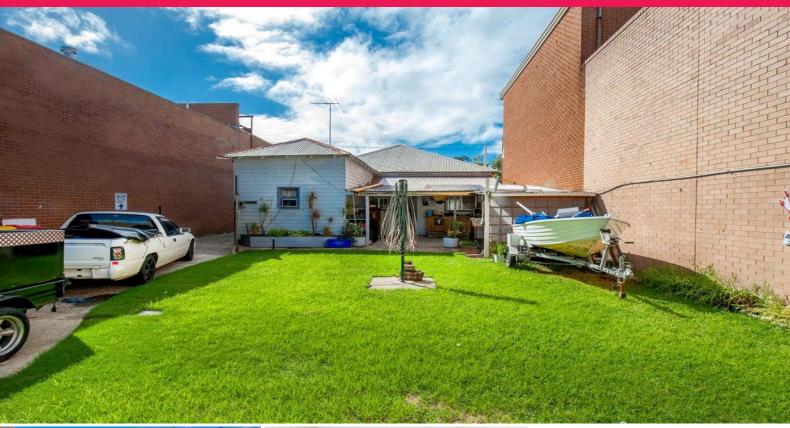

Land FOR SALE

- 468sqm (approx) land, 12.5m frontage
- B7 zoning, excellent business opportunity!
- Original 3 bedroom, 1 bathroom home
- Sunny backyard, parking for multiple cars
- First time offered for sale since the 1950?s