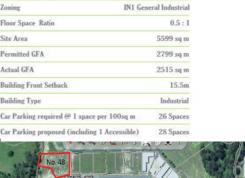

- Approx. 220m2 floor area
- Concrete tilt up construction
- Modern finishes
- Internal amenities
- Staff room with kitchenette
- B double access to Isles Drive
- Mezzanine can be incl

Industrial

FOR LEASE