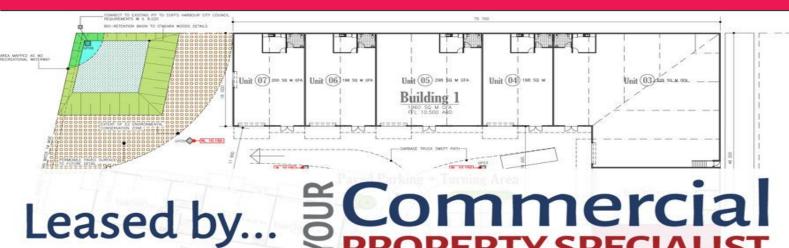

## **Brand New Industrial Unit...**

Situated within the Isles Industrial Estate, this brand new complex, once completed, will boast ten (10) units within a modern and well positioned facility.

Currently under construction, unit 1/48 Industrial Drive offers the following:-

- Approx. 220m2 floor area
- Concrete tilt up construction
- Modern finishes
- Internal amenities
- Staff room with kitchenette
- B double access to Isles Drive
- Mezzanine can be incl

Industrial

FOR LEASE