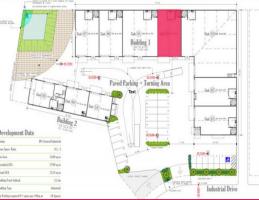

## **New Industrial Unit...**

Situated within the Isles Industrial Estate, this brand new complex, once completed, boasts ten (10) units within a modern and well positioned facility.

KEY FEATURES include:-

- Approx. 198m2 floor area
- Concrete tilt up construction
- Modern finishes
- Internal amenities
- Staff room with kitchenette
- High clearance roller door and personnel door
- B double access to Isles Drive
- Mezzanine can be incl

Industrial FOR LEASE

198sqm

Michael Ball

**Cherie Parik** 

0437 414 022

0423 369 999

michael@yourcps.com.au,a+2605\_\_10061erie@yourcps.com.au,a+2605\_\_100613