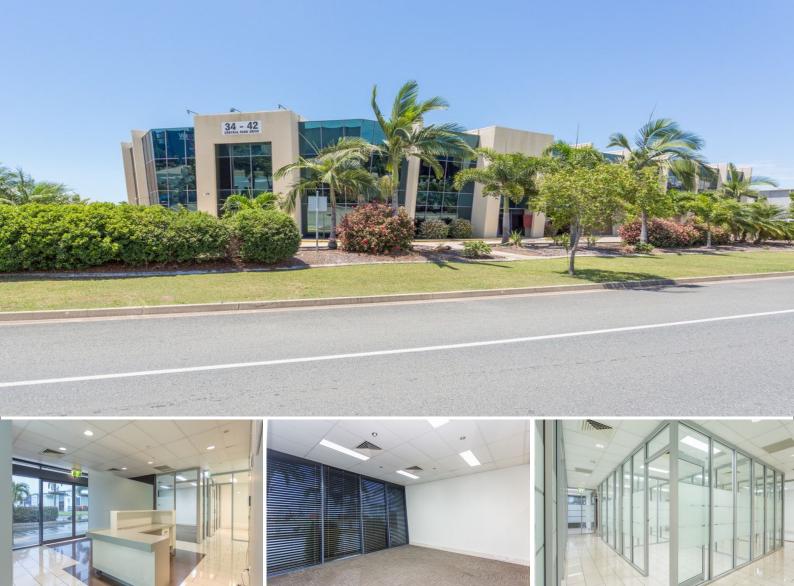

## 34-42 Central Park Drive, Paget QLD 4740

## 290M2 Best Offices in Paget

34 - 42 Central Park Drive is ideally located in Paget within close proximity to the Mackay Railway Station and Goods Yards (1 km) & approximately 1.5 kms to Mackay Airport.

Ease of access to the Bruce Highway and Peak Downs Highway

MAIN FEATURES: Air-conditioned; Tinted Windows; Alarm; Quality fitout with tiles and partitions and reception counter installed; 11 offices; 2 Boardrooms/ Training room; Unisex Toilets; 9 on site exclusive use Offices FOR LEASE 290sqm of Premium Office Space for Lease \$76,000 290sqm