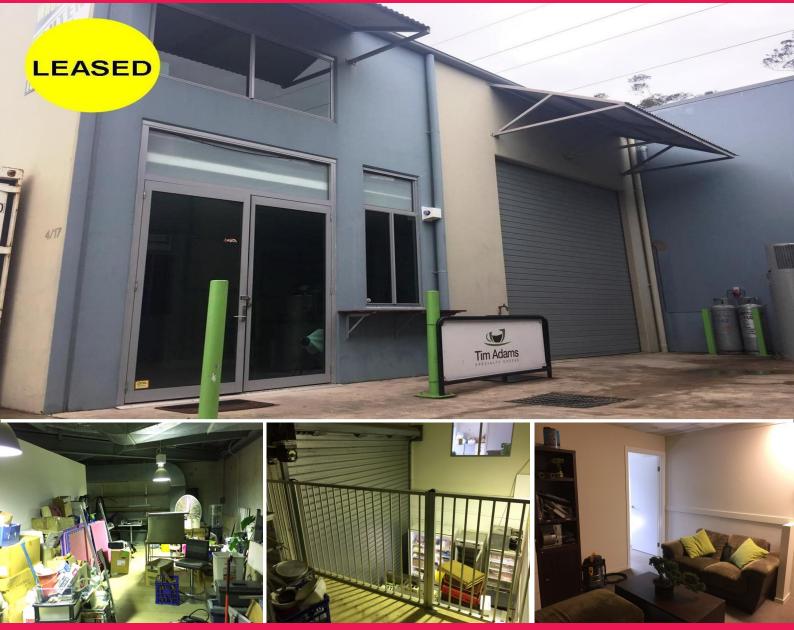

## 4/17 Newing Way, Caloundra West QLD 4551

## Affordable Commercial Kitchen Caloundra for Lease

The Commercial unit is strategically situated 10 minutes from the Bruce Highway and 5 minutes to Caloundra CBD and would ideally suit a business needing a commercial kitchen set up with Walkin in cold room and commercial Sinks, stoves & bench tops.

- Total NLA: 241m2 approx
- Floor area: 135m2 approx
- Mezzanine office & Storage area: 106m2 approx
- Electrical Roller door
- Fully air conditioned throughout Wearhouse and Office area
- 3 Phase power
- Commercial Kitchen fit-out with walkin cold room
- Disabled Toilets