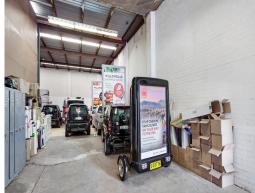

Office + small storage + distribution + parking

Newly subdivided space in existing commercial / industrial building, Near Sydney Airport

Nett Rent + tenant contributes to outgoings approx \$84.61 per week on top of base rent

Long term / short term / Storage / Pop Up /

First floor office with ground floor entry + small storage warehousing (self contained with own toilet shower kitchen) 2 separate office up stairs with good natural light Plus on site parking 2 or more c