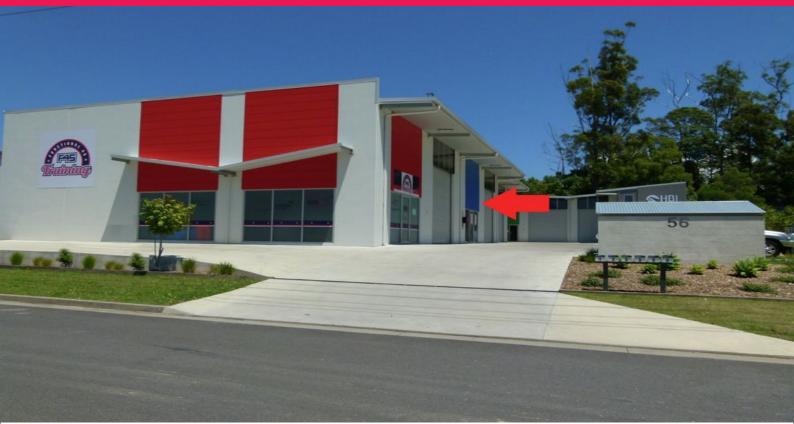

## Unit 2/56 Industrial Drive, Coffs Harbour NSW 2450

## SOLD BY YOUR COMMERCIAL PROPERTY SPECIALIST...

GREAT INVESTMENT OPPORTUNITY - LONG TERM LEASE RETURNING GREAT YIELD!

Modern, tilt up concrete industrial unit in complex of six with plenty of onsite parking, returning a great yield thanks to a solid lease in place.

Approx. 200m2 this unit offers plenty of features including:

- Brand new full net 3+3 year lease
- Council approved mezzanine
- High clearance roller door
- Glazed frontage
- Air conditioning

Industrial FOR SALE