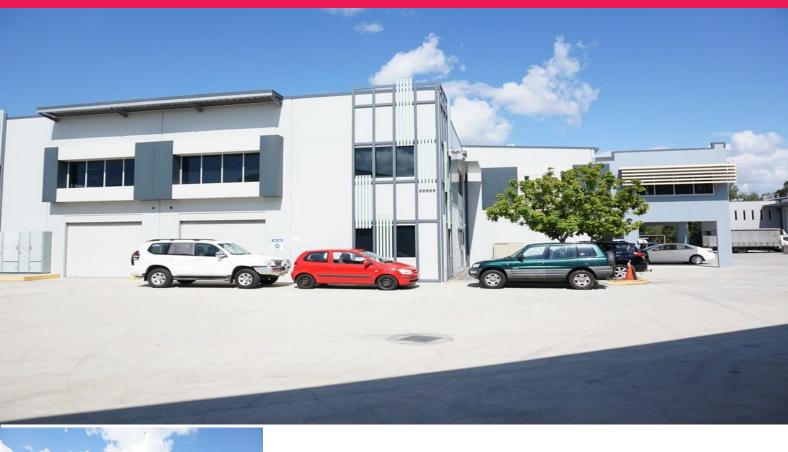

## 206sqm MURARRIE OFFICE / WAREHOUSE NEAR TRAIN

- Located in a superbly presented office  $\ensuremath{/}$  warehouse complex in Murarrie called Battel Place
- 106m2\* low height warehouse with electric roller door access & 3 phase power
- 100m2\* carpeted mezzanine level office, ducted air-conditioning, great natural light
- Self contained amenities include kitchenette and disabled size toilet
- Excellent truck access via dual crossovers, huge concrete apron, approved B-double route
- Opposite the Murarrie Train Station and local Carvery
- Close proximity to Gateway Motorway, Port of Brisbane, Brisbane Airport and CBD  $\,$
- Lease: \$32,960p.a. + Outgoings + GST

Industrial FOR LEASE

206sqm