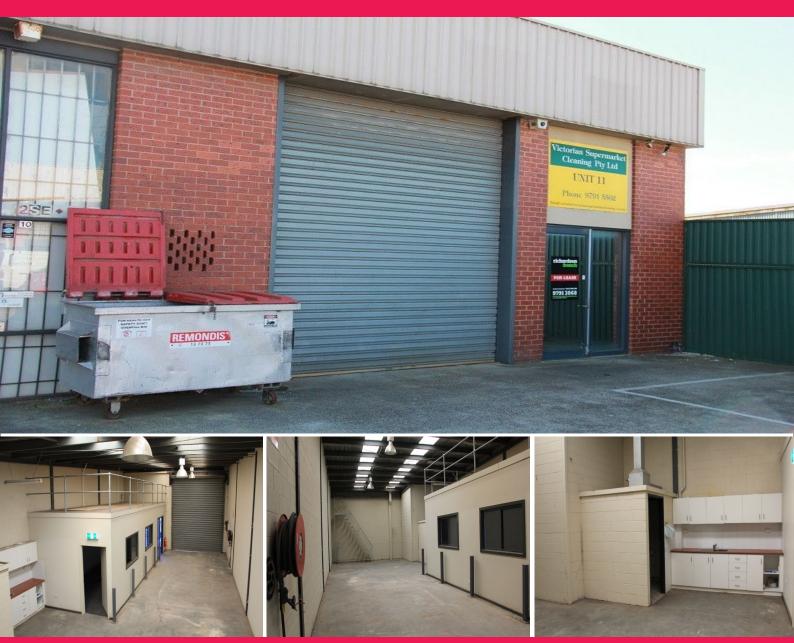

## 11/53-55 Sinclair Road, Dandenong VIC 3175

## **OFFICE/WAREHOUSE**

Located in quiet complex in Sinclair Road, just off Cheltenham Road. Close to Eastlink, Dandenong By-pass and other major roads.

Property Features:

- + includes reception and office/showroom (30m2 approx)
- + Airconditioning/carpets
- + Mezzanine storage above office
- + Security alarm
- + Electric roller door
- + Very clean space
- + 2x onsite car parks
- + Great friendly complex

Industrial FOR LEASE \$ 16200 150sqm

Matthew French 0432 582 669 matthew@richardsonfrench.com.au Cameron McLeod 0400 280 293 cameron@richardsonfrench.com.au